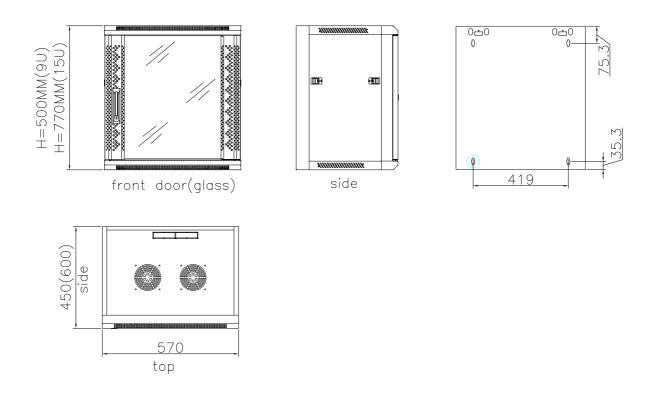

## 26.99.0155

VALUE Wandgehäuse 15 HE (HxBxT) 775x570x600 mm VALUE Armoire murale 15 UH (HxLxP) 775x570x600 mm VALUE 19" Wall Mount Rack 15U, 775x570x600 mm (HxWxD)