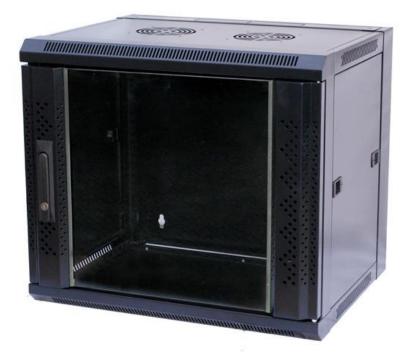

## 26.99.0155

VALUE Wandgehäuse 15 HE (HxBxT) 775x570x600 mm VALUE Armoire murale 15 UH (HxLxP) 775x570x600 mm VALUE 19" Wall Mount Rack 15U, 775x570x600 mm (HxWxD)

## SE5409/SE5615 DATA SHEET

- Quick installation and Patent frame , assemble time no more then 5 minutes , the volume of flat pack is only 1/3~1/4 of assembly finished pack .
- Black light plated
- One cable channel on the top and the other on bottom
- Toughened glass front , grey decoration strip , lock with the deluxe rotary handle , the direction of opening the door can be changed according to the requirement, the Opening Degree of the door is more

than 180°.

- Set a ground pole in the cabinet
- Provide a hang to the wall board, easily assemble, screw lock from the inner, prevent stealing or knock off
- Quick open side door, convenient for equipment install and maintain
- Installation depth can be adjusted according to the requirement
- 19" standard installation ;